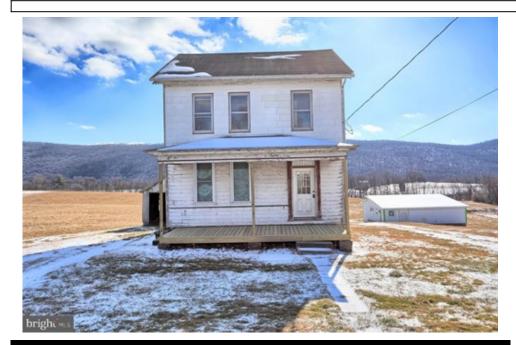

## 1926 Route 209, Millersburg, PA 17061

Beds: 3 | Baths: 1 Full MLS #: PADA2042058

Single Family | 1,710 ft<sup>2</sup> | Lot: 12.4 acres More Info: 1926Route209.IsForSale.com

Realty Services

United Country Real Estate | Magnolia Realty Services 30 West Main St. Elizabethville, PA 17023 (717) 362-4663

(717) 836-6640 (Cell) (717) 362-4663 (Office) (717) 905-2369 (Fax) mfrancisco@magnoliarealtyservices.com https://michellefrancisco.unitedcountryagents.com/index.html

Bring your vision to life with this charming single-family farmhouse! Featuring a newly installed front porch and back stairs, the bathroom is plumbed and ready for your updates, offering a fantastic opportunity to customize. The farmhouse sits on over 10 rolling acres, complete with multiple outbuildings and plenty of tillable land. Enjoy the scenic views as the property backs up to a serene horse field, offering the perfect blend of country living with endless potential for your personal touch.